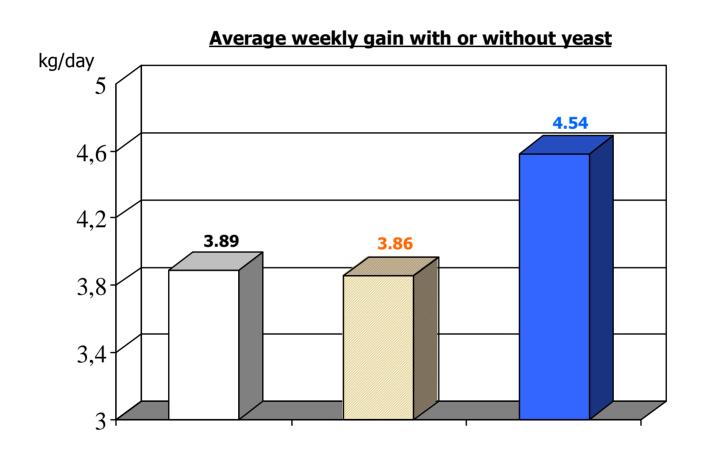

# **AVERAGE WEEKLY GAIN**

>Levucell SB improves average weekly gain of 17% compared to a Control or yeast 2.

Levucell SB

Yeast 2

Control