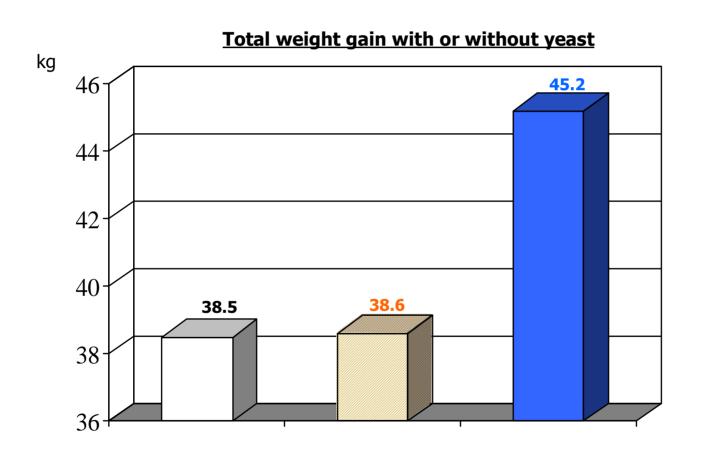

# TOTAL WEIGHT GAIN

> Levucell SB improves total weight gain of 17% compared to a Control or yeast 2.

Yeast 2

Levucell SB

Control