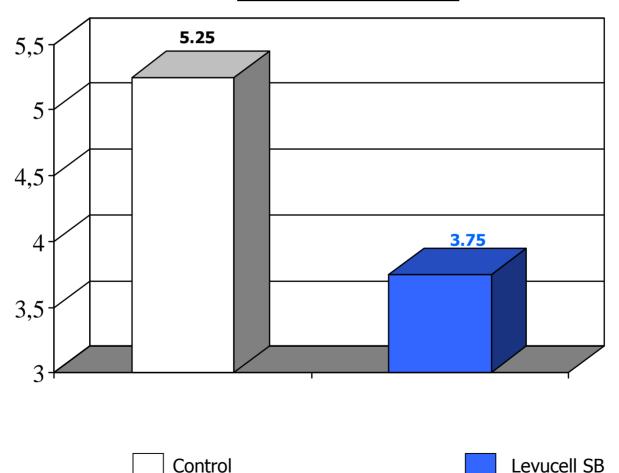

# **VISUAL CASES OF DIARRHEA**

> Levucell SB decreases diarrhea of 29% compared to a Control.

#### **Visual cases of diarrhea**