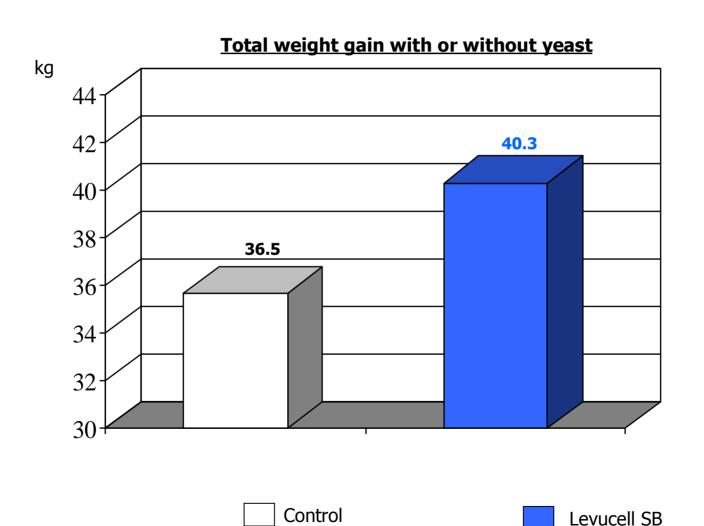

### TOTAL WEIGHT GAIN

> Levucell SB improves total weight gain of 10% compared to a Control.