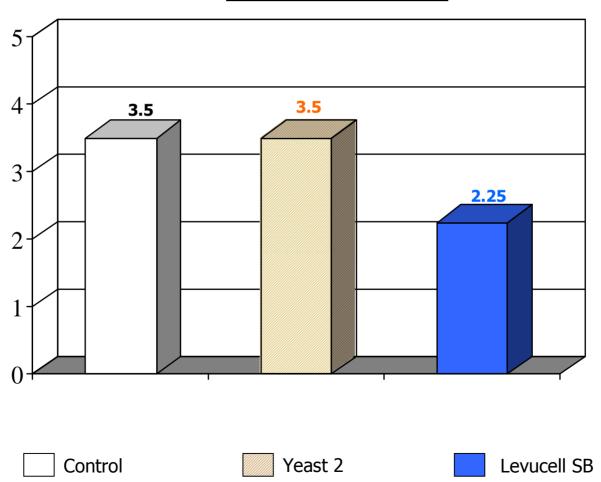

# **VISUAL CASES OF DIARRHEA**

> Levucell SB decreases diarrhea of 36% compared to a Control or yeast 2.