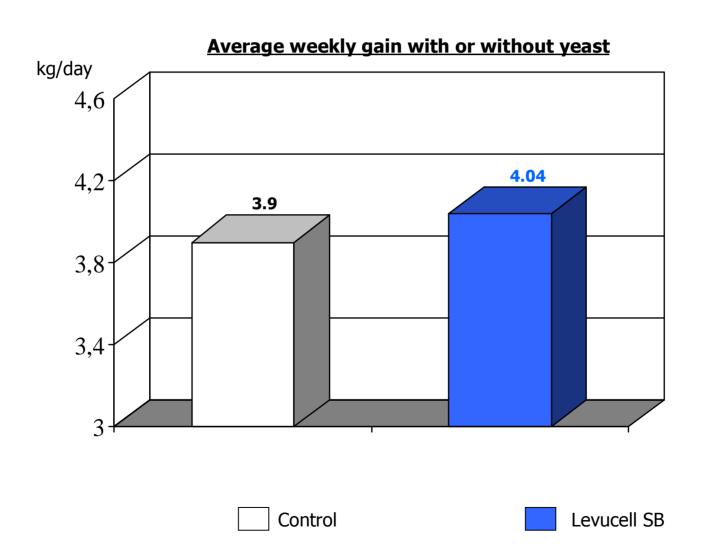

# **AVERAGE WEEKLY GAIN**

>Levucell SB improves average weekly gain of 3.5% compared to a Control.